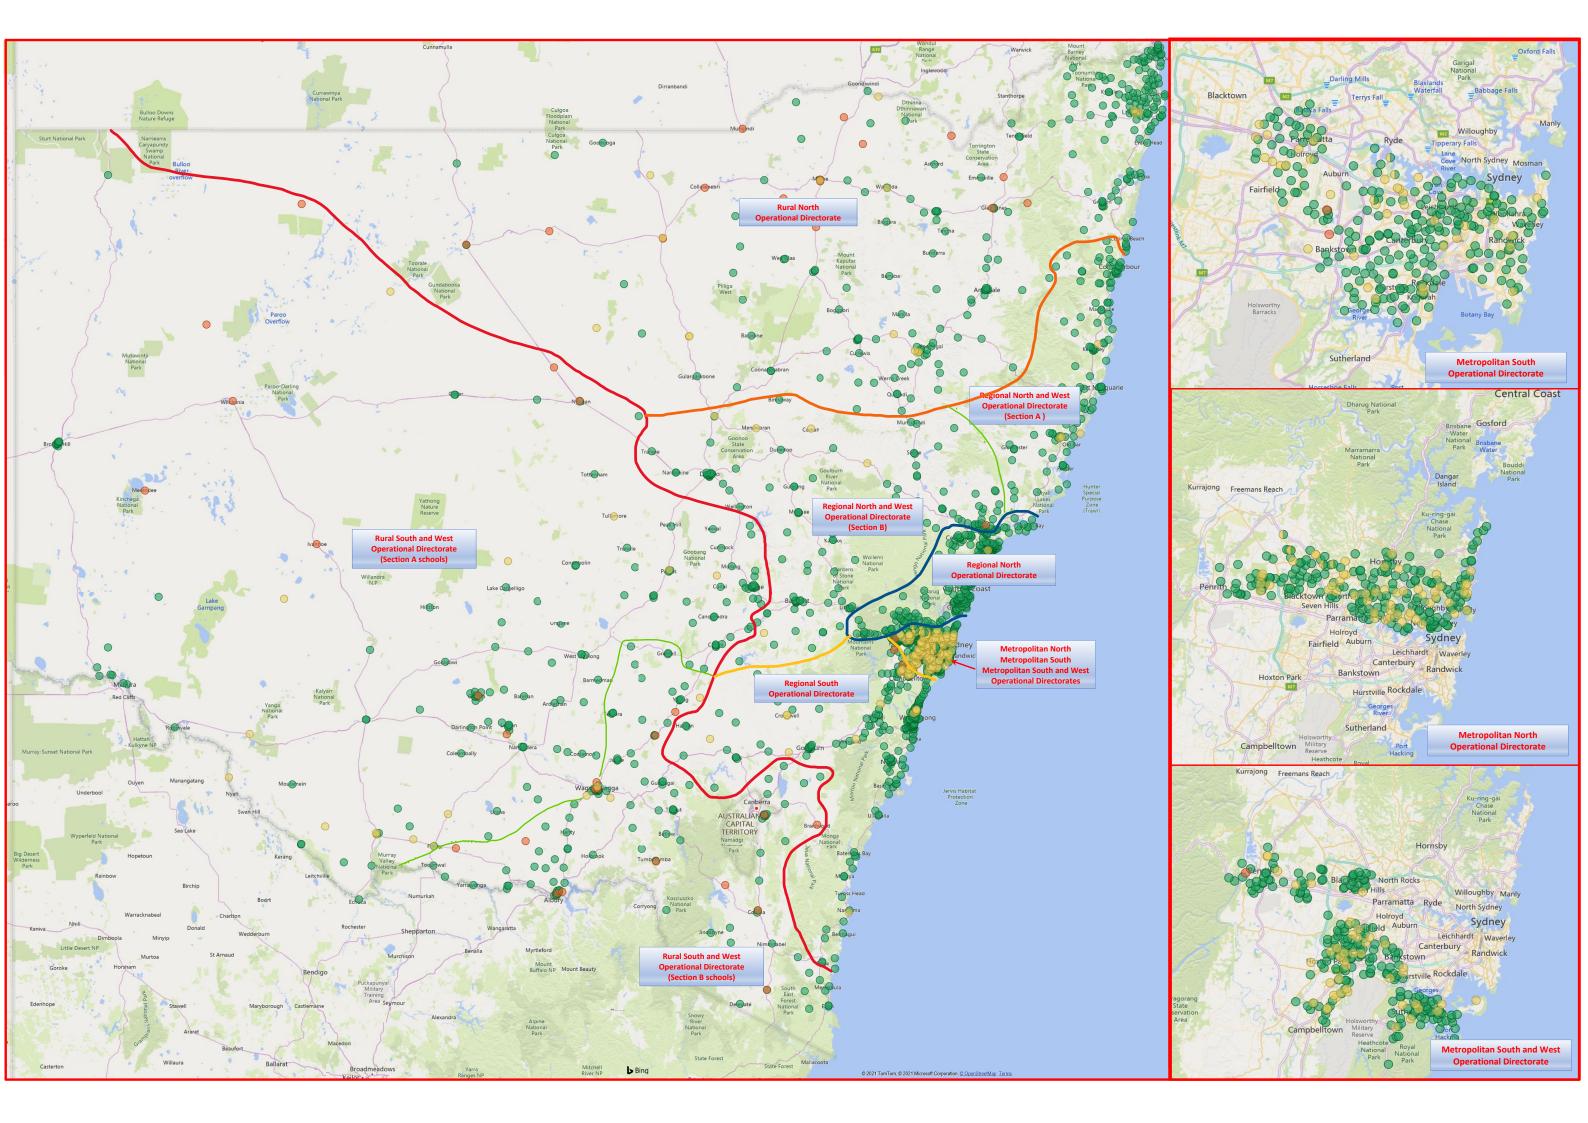

#### **Schools in Regional North Operational Directorate**

Abermain PS Chittaway Bay PS Adamstown PS Coal Point PS Anna Bay PS Colo Heights PS Annangrove PS Colo HS Arcadia PS Comleroy Road PS Arcadia Vale PS Congewai PS Argenton PS Cooranbong PS Avoca Beach PS Copacabana PS Awaba PS Cowan PS Barnsley PS Dora Creek PS Bateau Bay PS **Dudley PS** Belair PS Ebenezer PS Bellbird PS Edgeworth Heights PS Belmont HS Edgeworth PS Belmont North PS Eleebana PS Belmont PS Elermore Vale PS Ellalong PS Berkeley Vale PS Berowra PS Ellison PS Biddabah PS Empire Bay PS Bilpin PS Erina Heights PS Biraban PS Erina HS Blackalls Park PS Ettalong PS Blackheath PS Fassifern PS Blacksmiths PS Faulconbridge PS Blaxland East PS Fennell Bay PS Blaxland HS Fern Bay PS Five Islands School Blaxland PS Bligh Park PS Floraville PS Blue Haven PS Freemans Reach PS

## Schools in Regional North and West Operational Directorate (schools in Section A)

South West Rocks PS

Stratford PS

Stroud Road PS

Stuarts Point PS

Tacking Point PS

Telegraph Point PS

Upper Lansdowne PS

## Schools in Regional North and West Operational Directorate (schools in Section B)

Aberdeen PS Denison Sec College Kelso Hampton PS Metford PS Rutherford PS Ashtonfield PS Denman PS Hargraves PS Mian School Rylstone PS Ballimore PS Dubbo College Delroy Campus Hill End PS Milbrodale PS Sandy Hollow PS Bathurst PS Dubbo College Senior Campus Hinton PS Millers Forest PS Scone HS Bathurst South PS **Dubbo College South Campus Hunter River Community School** Morpeth PS Scone PS Dubbo North PS Ilford PS Bathurst West PS Mount Kanwary PS Seaham PS Dubbo PS Belltrees PS Iona PS Mount Pleasant PS Singleton Heights PS Singleton HS Beresfield PS **Dubbo School of Distance Education** Jerrys Plains PS Mudgee HS Binnaway Central School Kandos HS Mudgee PS Singleton PS Dubbo South PS Black Hill PS Murrurundi PS Sofala PS Dubbo West PS Kandos PS Black Springs PS **Dunedoo Central School** Kelso PS Muswellbrook HS Tarro PS Dungog HS Telarah PS Blandford PS King Street PS Muswellbrook PS Tenambit PS Blayney HS Dungog PS Kirkton PS Muswellbrook South PS Blayney PS Eglinton PS Largs PS Narromine HS Thornton PS Bolwarra PS Ellerston PS Lincoln School Narromine PS Trangie Central School Eumungerie PS Branxton PS Lithgow HS Neville PS Trunkey PS Broke PS Ulan PS Francis Greenway HS Lithgow PS Nillo Infants School Vacy PS Buninyong PS Geurie PS Lochinvar PS Oberon HS

Rutherford HS Merriwa Central School Zig Zag PS

| Schools in Regional South Operational Directorate |                                   |                                |                     |                                 |  |  |  |
|---------------------------------------------------|-----------------------------------|--------------------------------|---------------------|---------------------------------|--|--|--|
| Airds HS                                          | Cambewarra PS                     | Greenwell Point PS             | Mount Keira PS      | Stanwell Park PS                |  |  |  |
| Albion Park HS                                    | Camden HS                         | Gunning PS                     | Mount Kembla PS     | Sunshine Bay PS                 |  |  |  |
| Albion Park PS                                    | Camden Park EEC                   | Gwynneville PS                 | Mount Ousley PS     | Sussex Inlet PS                 |  |  |  |
| Albion Park Rail PS                               | Camden PS                         | Harrington Park PS             | Mount St Thomas PS  | Tahmoor PS                      |  |  |  |
| Ambarvale HS                                      | Camden South PS                   | Havenlee School                | Mount Terry PS      | Tallong PS                      |  |  |  |
| Ambarvale PS                                      | Campbelltown East PS              | Hayes Park PS                  | Mount Warrigal PS   | Tangara School                  |  |  |  |
| Appin PS                                          | Campbelltown North PS             | Helensburgh PS                 | Mulgoa PS           | Tanja PS                        |  |  |  |
| Austinmer PS                                      | Campbelltown Performing Arts High | Highlands School               | Mulwaree HS         | Taralga PS                      |  |  |  |
| Avoca PS                                          | Campbelltown PS                   | Hill Top PS                    | Murrumburrah HS     | Tarrawanna PS                   |  |  |  |
| Balarang PS                                       | Cawdor PS                         | Huskisson PS                   | Murrumburrah PS     | Tathra PS                       |  |  |  |
| Balgownie PS                                      | Central Tilba PS                  | Illaroo Road PS                | Nareena Hills PS    | Terara PS                       |  |  |  |
| Bargo PS                                          | Claymore PS                       | Illawarra EEC                  | Narellan PS         | The Crescent School             |  |  |  |
| Barrack Heights PS                                | Cobargo PS                        | Illawarra Hospital School      | Narellan Vale PS    | The Oaks PS                     |  |  |  |
| Barramurra PS                                     | Cobbitty PS                       | Illawarra Sports HS            | Narooma HS          | Thirlmere PS                    |  |  |  |
| Batemans Bay HS                                   | Coledale PS                       | Jamberoo PS                    | Narooma PS          | Thirroul PS                     |  |  |  |
| Batemans Bay PS                                   | Colo Vale PS                      | John Warby PS                  | North Nowra PS      | Thomas Acres PS                 |  |  |  |
| Bega HS                                           | Coniston PS                       | Jugiong PS                     | Nowra East PS       | Thomas Reddall HS               |  |  |  |
| Bega Valley PS                                    | Corrimal East PS                  | Kanahooka HS                   | Nowra HS            | Tirranna PS                     |  |  |  |
| Bellambi PS                                       | Corrimal HS                       | Kangaloon PS                   | Nowra Hill PS       | Tomerong PS                     |  |  |  |
| Berinba PS                                        | Corrimal PS                       | Kangaroo Valley PS             | Nowra PS            | •                               |  |  |  |
|                                                   |                                   | Kangaroo Valley PS<br>Keira HS | Oak Flats HS        | Towradgi PS<br>Tullimbar PS     |  |  |  |
| Berkeley PS                                       | Cringila PS                       |                                |                     |                                 |  |  |  |
| Berkeley West PS                                  | Crookwell HS                      | Keiraville PS                  | Oak Flats PS        | Ulladulla HS                    |  |  |  |
| Bermagui PS                                       | Crookwell PS                      | Kemblawarra PS                 | Oakdale PS          | Ulladulla PS                    |  |  |  |
| Berrima PS                                        | Culburra PS                       | Kemps Creek PS                 | Oran Park HS        | Unanderra PS                    |  |  |  |
| Berry PS                                          | Currans Hill PS                   | Kentlyn PS                     | Oran Park PS        | Vincentia HS                    |  |  |  |
| Beverley Park School                              | Dalton PS                         | Kiama HS                       | Otford PS           | Vincentia PS                    |  |  |  |
| Bigga PS                                          | Dapto HS                          | Kiama PS                       | Para Meadows School | Wallacia PS                     |  |  |  |
| Binalong PS                                       | Dapto PS                          | Koonawarra PS                  | Penrose PS          | Waniora PS                      |  |  |  |
| Binda PS                                          | Dorchester School                 | Laggan PS                      | Peterborough School | Warilla HS                      |  |  |  |
| Blairmount PS                                     | Douglas Park PS                   | Lake Heights PS                | Picton HS           | Warilla North PS                |  |  |  |
| Bodalla PS                                        | Eagle Vale HS                     | Lake Illawarra HS              | Picton PS           | Warilla PS                      |  |  |  |
| Bomaderry HS                                      | Elderslie HS                      | Lake Illawarra South PS        | Pleasant Heights PS | Warragamba PS                   |  |  |  |
| Bomaderry PS                                      | Elderslie PS                      | Lakelands PS                   | Port Kembla PS      | Warrawong HS                    |  |  |  |
| Boorowa Central School                            | Elizabeth Macarthur HS            | Lindsay Park PS                | Primbee PS          | Warrawong PS                    |  |  |  |
| Bournda EEC                                       | Exeter PS                         | Lomandra School                | Quaama PS           | Wee Jasper PS                   |  |  |  |
| Bowning PS                                        | Fairy Meadow PS                   | Luddenham PS                   | Robertson PS        | Wilton PS                       |  |  |  |
| Bowral HS                                         | Falls Creek PS                    | Marulan PS                     | Rosemeadow PS       | Windang PS                      |  |  |  |
| Bowral PS                                         | Farmborough Road PS               | Mary Brooksbank School         | Rossmore PS         | Wingello PS                     |  |  |  |
| Bradbury PS                                       | Figtree Heights PS                | Mawarra PS                     | Ruse PS             | Wollondilly PS                  |  |  |  |
| Bradfordville PS                                  | Figtree HS                        | Milton PS                      | Russell Vale PS     | Wollongong High Performing Arts |  |  |  |
| Breadalbane PS                                    | Figtree PS                        | Minnamurra PS                  | Rye Park PS         | Wollongong PS                   |  |  |  |
| Briar Road PS                                     | Five Islands Secondary College    | Mittagong PS                   | Sanctuary Point PS  | Wollongong West PS              |  |  |  |
| Bringelly PS                                      | Flinders PS                       | Mogo PS                        | Scarborough PS      | Woodland Road PS                |  |  |  |
| Broulee PS                                        | Gerringong PS                     | Moruya HS                      | Shell Cove PS       | Wooglemai EEC                   |  |  |  |
| Budawang School                                   | Glenquarry PS                     | Moruya PS                      | Shellharbour PS     | Woonona East PS                 |  |  |  |
| Bulli HS                                          | Goulburn East PS                  | Moss Vale HS                   | Shoalhaven Heads PS | Woonona HS                      |  |  |  |
| Bulli PS                                          | Goulburn HS                       | Moss Vale PS                   | Shoalhaven HS       | Woonona PS                      |  |  |  |
| Bundanoon PS                                      | Goulburn North PS                 | Mount Annan HS                 | Smiths Hill HS      | Yandelora School                |  |  |  |
| Burrawang PS                                      | Goulburn PS                       | Mount Annan PS                 | Spring Farm PS      | Yanderra PS                     |  |  |  |
| Buxton PS                                         | Goulburn South PS                 | Mount Brown PS                 | St Georges Basin PS | Yass HS                         |  |  |  |
| Callala PS                                        | Goulburn West PS                  | Mount Hunter PS                | St Helens Park PS   | Yass PS                         |  |  |  |

#### **Schools in Rural North Operational Directorate**

Narrabri PS Afterlee PS Chillingham PS Grafton PS The Rivers Sec Col Kadina C Albert Park PS Clunes PS Gravesend PS Narrabri West PS The Rivers Sec Col Lismore C Alstonville HS Coffee Camp PS Gulargambone Central School Nemingha PS The Rivers Sec Col Richmond River C Alstonville PS Collarenebri Central School Gulmarrad PS Newling PS The Sir Henry Parkes Memorial Armidale City PS Collins Creek PS Gum Flat PS Newrybar PS Timbumburi PS Armidale Secondary College Condong PS Gunnedah HS Niangala PS Tingha PS Ashford Central School Coonabarabran HS Gunnedah PS Nimbin Central School Tintinhull PS Attunga PS Coonabarabran PS Gunnedah South PS North Star PS Tooraweenah PS Bald Blair PS Coorabell PS Guyra Central School Nowendoc PS Tregeagle PS Copmanhurst PS Ballina Coast HS Gwabegar PS Nundle PS Tucabia PS Ballina PS Coraki PS Harwood Island PS Nymboida PS Tulloona PS Bangalow PS Corindi PS Iluka PS Ocean Shores PS Tumbulgum PS Tuntable Creek PS Banora Point HS Corndale PS Induna School Old Bonalbo PS Banora Point PS Coutts Crossing PS Inverell HS Oxley HS Tweed Heads PS Inverell PS Oxley Vale PS Baradine Central School Cowper PS Tweed Heads South PS Pallamallawa PS Barkers Vale PS Crabbes Creek PS Jennings PS Tweed River HS Jiggi PS Barraba Central School Croppa Creek PS Palmers Island PS Tyalgum PS Kellys Plains PS Crystal Creek PS Uki PS Barwon Learning Centre Parry School Baryulgil PS Cudgen PS Peel HS Ulmarra PS Kentucky PS Bellata PS Curlewis PS Kingscliff HS Pilliga PS Upper Coopers Creek PS Kingscliff PS Ben Lomond PS Currabubula PS Pottsville Beach PS Uralla Central School Deepwater PS Kingstown PS Quambone PS Urbenville PS Ben Venue PS Bendemeer PS Delungra PS Kootingal PS Quirindi HS Walcha Central School Bexhill PS Walhallow PS Dorroughby EEC Kyogle HS Quirindi PS Bilambil PS Doubtful Creek PS Kyogle PS Rappville PS Wallabadah PS Bingara Central School Larnook PS Drake PS Red Range PS Wardell PS Black Mountain PS Warialda HS **Drummond Memorial PS** Lawrence PS Rocky River PS Blackville PS Dungay PS Leeville PS Rosebank PS Warialda PS Blakebrook PS Dungowan PS Lennox Head PS Ross Hill PS Warrumbungle National Park EEC Bogangar PS Dunoon PS Lightning Ridge Central School Rous PS Wee Waa HS Boggabri PS Duranbah PS Lismore Heights PS Rowena PS Wee Waa PS Bonalbo Central School Duri PS Lismore PS Rukenvale PS Weilmoringle PS Bonshaw PS Durrumbul PS Lismore South PS Sandon PS Werris Creek PS Boomi PS Fbor PS Macintvre HS Sandy Beach PS Westdale PS Bourke-Walgett SODE Fltham PS Maclean HS Somerton PS Westlawn PS Broadwater PS Emmaville Central School Maclean PS South Grafton HS Whian Whian PS Brunswick Heads PS Empire Vale PS Main Arm Upper PS South Grafton PS Wiangaree PS Bullarah PS Mallawa PS Willow Tree PS Enngonia PS Southern Cross PS Manifold PS Wilson Park School **Bullimbal School** Eureka PS Southern Cross Sch of Distance Ed Manilla Central School Bundarra Central School **Evans River Community School** Spring Ridge PS Wilsons Creek PS Burren Junction PS Fairfax PS Marra Creek PS Stokers Siding PS Wollongbar PS Burringbar PS Farrer Agricultural High Martins Gully PS Stratheden PS Wollumbin HS Byron Bay HS Fernleigh PS Modanville PS Tabulam PS Woodburn PS Byron Bay PS Fingal Head PS Moonbi PS Tambar Springs PS Woodenbong Central School Cabbage Tree Island PS G S Kidd Memorial School Moree PS Tamworth HS Woolbrook PS Caldera School Garah PS Mullaley PS Tamworth PS Woolgoolga HS Caniaba PS Gilgai PS Mullaway PS Tamworth South PS Woolgoolga PS Carinda PS Gillwinga PS Mullumbimby HS Tamworth West PS Wooli PS Carool PS Glen Innes HS Mullumbimby PS Tenterfield HS Woolomin PS Carroll PS Glen Innes PS Mummulgum PS Terranora PS Wyrallah PS Mungindi Central School Casino HS Glen Innes West Infants School Teven-Tintenbar PS Wyrallah Road PS Casino PS Goodooga Central School Murwillumbah East PS Thalgarrah EEC Wytaliba PS Casino West PS Goolmangar PS Murwillumbah HS The Channon PS Yamba PS Centaur PS Goonellabah PS Murwillumbah PS The Pocket PS Yarrowitch PS Chandler PS Goonengerry PS Narrabri HS The Risk PS Yetman PS Chatsworth Island PS Grafton HS

#### Schools in Rural South and West Operational Directorate (schools in Section A)

Alma Public School Anson Street School Ardlethan Central School Ariah Park Central School Balranald Central School Barellan Central School Barham High School Barham Public School Barmedman Public School Beckom Public School Bedgerabong Public School Beelbangera Public School Binya Public School Bletchington Public School Blighty Public School Bogan Gate Public School Booligal Public School Boree Creek Public School Borenore Public School Bowen Public School Broken Hill High School Broken Hill North Public School

## Schools in Rural South and West Operational Directorate (schools in Section B)

Adaminaby Public School Adelong Public School Albury High School Albury North Public School Albury Public School Albury West Public School Ashmont Public School Barooga Public School Batlow Technology School Bemboka Public School Berridale Public School Berrigan Public School Billabong High School Bombala High School Bombala Public School Bongongo Public School Braidwood Central School Bredbo Public School Bribbaree Public School Brocklesby Public School Brungle Public School Bungendore Public School Burrumbuttock Public School Candelo Public School Captains Flat Public School

### **Schools in Metropolitan North Operational Directorate**

Allambie Heights PS Claremont Meadows PS Hunters Hill HS Narrabeen Lakes PS Ryde PS Anzac Park PS Clarke Road School Hunters Hill PS Narrabeen North PS Ryde Secondary College Arndell School Collaroy Plateau PS Ironbark Ridge PS Narrabeen Sports HS Samuel Gilbert PS Arranounbai School Cranebrook HS James Ruse Agricultural HS Narraweena PS Samuel Terry PS Artarmon PS Crawford PS Jasper Road PS Neutral Bay PS Schofields PS Asquith Boys HS Crestwood HS John Palmer PS Newport PS Seaforth PS Asquith Girls HS Crestwood PS John Purchase PS Niland School Seven Hills HS Asquith PS Cromehurst School Jordan Springs PS Normanhurst Boys HS Shalvey PS Aurora College Cromer PS Kambora PS Normanhurst PS Sherwood Ridge PS Avalon PS Cumberland HS Karonga School Normanhurst West PS Sir Eric Woodward Memorial School Curl Curl North PS Balgowlah Heights PS Kellyville HS North Kellyville PS Smalls Road PS Balgowlah North PS Davidson HS Kellyville PS North Rocks PS South Creek School Barnier PS Kellyville Ridge PS Dawson PS North Ryde PS St Ives HS Barrenjoey HS Dee Why PS Kent Road PS North Sydney Boys HS St Ives North PS Baulkham Hills HS Denistone East PS Killara HS North Sydney Girls HS St Ives Park PS Baulkham Hills North PS Doonside HS Killara PS North Sydney PS St Ives PS Beacon Hill PS Doonside PS Killarney Heights HS Northbourne PS St Marys PS St Marys Senior HS Beaumont Hills PS Killarney Heights PS Northbridge PS Dundas PS Kings Langley PS Beaumont Road PS Dural PS Noumea PS Stewart House School Beauty Point PS Eastwood Heights PS Kingswood Park PS Nth Beaches Sec Col Balgowlah Boys Tallowood School Beecroft PS Eastwood PS Kingswood PS Nth Beaches Sec Col Mackellar Girls Telopea PS Bella Vista PS Elanora Heights PS Ku-ring-gai HS Terrey Hills PS Nth Beaches Sec College Cromer Belrose PS The Beach School Emerton PS Kurrambee School Nth Beaches Sec College Freshwater Bidwill PS Epping Boys HS Lane Cove PS Nth Beaches Sec College Manly The Forest HS Bilgola Plateau PS Epping Heights PS Lane Cove West PS Oakhill Drive PS The Ponds HS Epping North PS Blackett PS Lethbridge Park PS Oatlands PS The Ponds School Boronia Park PS Epping PS Lindfield East PS Parklea PS Thornleigh West PS Braddock PS **Epping West PS** Lindfield Learning Village Pennant Hills HS Tregear PS Brookvale PS Ermington PS Lindfield PS Pennant Hills PS Truscott Street PS Burnside PS **Ermington West PS** Llandilo PS Penrith Lakes EEC Turramurra HS Turramurra North PS Caddies Creek PS Excelsior PS Madang Avenue PS Penrith Valley Learning Centre Cambridge Gardens PS Field of Mars EEC Manly Vale PS Pittwater HS Turramurra PS Cambridge Park HS Fisher Road School Manly Village PS Putland School Vineyard PS Cambridge Park PS Forestville PS Manly West PS Putnev PS Wahroonga PS Cammerav PS Frenchs Forest PS Marayong Heights PS Pymble PS Waitara PS Cammeraygal HS Galungara PS Marayong PS Quakers Hill East PS Wakehurst PS Quakers Hill HS Carlingford HS Gladesville PS Marayong South PS Warrawee PS Carlingford PS Glendenning PS Marsden HS Quakers Hill PS Werrington County PS Carlingford West PS Glenhaven PS Marsden Park PS Riverbank PS Werrington PS Castle Cove PS Glenwood HS Matthew Pearce PS Riverside Girls HS West Pennant Hills PS Castle Hill HS Gordon East PS Meadowbank PS Riverstone HS West Pymble PS Castle Hill PS Gordon West PS Melrose Park PS Riverstone PS West Ryde PS Casuarina School Greenwich PS Middle Harbour PS Ropes Crossing PS Whalan PS Chatswood HS Halinda School Mimosa PS Roselea PS Wheeler Heights PS William Dean PS Chatswood PS Hambledon PS Model Farms HS Roseville PS Cheltenham Girls HS Rouse Hill HS Willmot PS Harbord PS Mona Vale PS Hassall Grove PS Mosman HS Rouse Hill PS Willoughby Girls HS Cherrybrook PS Cherrybrook Technology HS Hebersham PS Mosman PS Roval Far West School Willoughby PS Chifley College Bidwill Campus Henry Fulton PS Winston Heights PS Mowbrav PS Royal North Shore Hospital School Chifley College Dunheved Campus Hornsby Girls HS Muirfield HS Rydalmere East PS Winston Hills PS Chifley College Mt Druitt Campus Hornsby North PS Murray Farm PS Rydalmere PS Wyndham College Chifley College Senior Campus Hornsby South PS Naremburn School Ryde East PS Yates Avenue PS

#### **Schools in Metropolitan South Operational Directorate**

Abbotsford PS Canterbury South PS Granville PS Merrylands PS Sans Souci PS Alexandria Park Community School Canterbury Vale School Granville South PS Moorefield Girls HS Sefton HS Annandale North PS Carinya School Granville Sth Creative & PA High Mortdale PS Sefton Infants School Annandale PS Carlton PS Greenacre PS Mortlake PS Sherwood Grange PS Arncliffe PS Carlton South PS Greystanes HS Mount Lewis Infants School South Coogee PS Arncliffe West Infants School Carramar PS Greystanes PS Narwee PS South Sydney HS Arthur Phillip HS Centennial Park School Guildford PS Newington PS St George Girls HS Ashbury PS Central Sydney IE High Guildford West PS Newtown High Performing Arts St George Hospital School Ashfield Boys HS Chalmers Road School Haberfield PS Newtown North PS St George School Ashfield PS Chester Hill HS Hampden Park PS Newtown PS St Peters PS Athelstane PS Chester Hill North PS Hannans Road PS Nicholson Street PS Stanmore PS Strathfield Girls HS Auburn Girls HS Chester Hill PS Harcourt PS Northmead Creative and PA High Strathfield North PS Auburn North PS Chifley PS Hilltop Road PS Northmead PS Auburn PS Chullora PS Holroyd HS NSW School of Languages Strathfield South HS Auburn West PS Clemton Park PS Holroyd School Oatley PS Strathfield South PS Oatley West PS Australia Street Infants School Homebush Boys HS Summer Hill PS Clovelly PS Observatory Hill EEC Bald Face PS Concord HS Homebush PS Sydney Boys HS Homebush West PS Old Guildford PS Sydney Childrens Hospital School Balmain PS Concord PS Banksia Road PS Concord West PS Hurstville Grove Infants School Orange Grove PS Sydney Distance Education High Banksmeadow PS Hurstville PS Paddington PS Sydney Distance Education Primary Connells Point PS Bankstown North PS Hurstville South PS Pagewood PS Sydney Girls HS Conservatorium HS Bardwell Park Infants School Palm Avenue School Sydney Secondary College Balmain Coogee PS Inner Sydney HS J J Cahill Memorial HS Bavanami PS Crown Street PS Parramatta East PS Sydney Secondary College Leichhardt Bellevue Hill PS Croydon Park PS James Cook Boys HS Parramatta HS Sydney Secy College Blackwattle Bay Belmore Boys HS Croydon PS John Brotchie Nursery School Parramatta North PS Sydney Technical HS Belmore North PS Daceyville PS Taverners Hill Infants School Karningul School Parramatta PS Belmore South PS Darcy Road PS Kegworth PS Parramatta West PS Tempe HS Berala PS Darlinghurst PS Kensington PS Tempe PS Peakhurst PS Kingsgrove HS Beresford Road PS Darlington PS Peakhurst South PS The Childrens Hospital School Kingsgrove North HS Beverly Hills Girls HS Dobroyd Point PS Peakhurst West PS The Hills School Beverly Hills North PS Double Bay PS Pendle Hill HS Toongabbie East PS Kingsgrove PS Beverly Hills PS Drummovne PS Kogarah HS Pendle Hill PS Toongabbie PS Bexley North PS Dulwich High Kogarah PS Penshurst PS Toongabbie West PS Bexlev PS Dulwich Hill PS Kveemagh PS Penshurst West PS Ultimo PS Bircharove PS Earlwood PS La Perouse PS Petersham PS Undercliffe PS Birrong Boys HS Eastlakes PS Lakemba PS Plunkett Street PS Vaucluse PS Birrong Girls HS Edgeware School Leichhardt PS Punchbowl Boys HS Verona School Enfield PS Birrona PS Lewisham PS Punchbowl PS Victoria Avenue PS Rainbow Street PS Blakehurst HS Erskineville PS Lidcombe PS Villawood North PS Blakehurst PS Lucas Gardens School Ramsgate PS Ferncourt PS Wairoa School Blaxcell Street PS Five Dock PS Lugarno PS Randwick Bovs HS Wangee Park School Bondi Beach PS Macarthur Girls HS Randwick Girls HS Waverlev PS Forest Lodge PS Bondi PS Fort Street HS Malabar PS Randwick PS Wentworth Point PS Botany PS Fort Street PS Marie Bashir PS Redbank School Wentworthville PS Bourke Street PS Fowler Road School Maroubra Bay PS Regents Park PS Westmead PS Bridge Road School Gardeners Road PS Maroubra Junction PS Ringrose PS Widemere PS Brighton-Le-Sands PS Georges River Coll Penshurst Marrickville HS Rivendell School Wiley Park Girls HS Bronte PS Georges River College Hurstville Marrickville PS Riverwood PS Wiley Park PS Burwood Girls HS Georges River College Oatley Marrickville West PS Rockdale PS Wilkins PS Burwood PS Georges River College Peakhurst Mascot PS Rose Bay PS Woniora Road School Cairnsfoot School Girraween HS Matraville PS Rose Bay Secondary College Woollahra PS Camdenville PS Girraween PS Matraville Soldiers Settlement Rosehill PS Yagoona PS Rowland Hassall School Yennora PS Campsie PS Glebe PS Matraville Sports HS McCallums Hill PS Canterbury Boys HS Glenmore Road PS Royal Prince Alfred Hospital School Yeo Park Infants School Canterbury Girls HS Granville Boys HS Merrylands East PS Rozelle PS Yudi Gunyi School Russell Lea PS

Merrylands HS

Canterbury PS

Granville East PS

| Schools in Metropolitan South and West Operational Directorate |                                      |                                   |                                    |                                      |   |  |  |
|----------------------------------------------------------------|--------------------------------------|-----------------------------------|------------------------------------|--------------------------------------|---|--|--|
| Ajuga School                                                   | Chipping Norton PS                   | Gymea North PS                    | Lucas Heights Community School     | Robert Townson HS                    | _ |  |  |
| Alfords Point PS                                               | Clairgate PS                         | Gymea Technology HS               | Lurnea HS                          | Robert Townson PS                    |   |  |  |
| Ashcroft HS                                                    | Colyton HS                           | Hammondville PS                   | Lurnea PS                          | Rooty Hill HS                        |   |  |  |
| Ashcroft PS                                                    | Colyton PS                           | Harrington Street PS              | Lynwood Park PS                    | Rooty Hill PS                        |   |  |  |
| Austral PS                                                     | Como PS                              | Heathcote East PS                 | Macquarie Fields HS                | Royal National Park EEC              |   |  |  |
| Bangor PS                                                      | Como West PS                         | Heathcote HS                      | Macquarie Fields PS                | Sackville Street PS                  |   |  |  |
| Banks PS                                                       | Condell Park HS                      | Heathcote PS                      | Mainsbridge School                 | Sadleir PS                           |   |  |  |
| Bankstown Girls HS                                             | Condell Park PS                      | Heckenberg PS                     | Marsden Road PS                    | Sarah Redfern HS                     |   |  |  |
| Bankstown Hospital School                                      | Cook School                          | Hinchinbrook PS                   | Marton PS                          | Sarah Redfern PS                     |   |  |  |
| Bankstown PS                                                   | Coreen School                        | Holsworthy HS                     | Menai HS                           | Seven Hills North PS                 |   |  |  |
| Bankstown Senior College                                       | Cronulla HS                          | Holsworthy PS                     | Menai PS                           | Seven Hills PS                       |   |  |  |
| Bankstown South Infants School                                 | Cronulla PS                          | Horsley Park PS                   | Metella Road PS                    | Seven Hills West PS                  |   |  |  |
| Bankstown West PS                                              | Cronulla South PS                    | Hoxton Park HS                    | Middleton Grange PS                | Shelley PS                           |   |  |  |
| Bardia PS                                                      | Curran PS                            | Hoxton Park PS                    | Miller HS                          | Sir Joseph Banks HS                  |   |  |  |
| Bass HS                                                        | Dalmeny PS                           | Hurlstone Agricultural HS         | Miller PS                          | Smithfield PS                        |   |  |  |
| Bass Hill PS                                                   | Denham Court PS                      | Illawong PS                       | Milperra PS                        | Smithfield West PS                   |   |  |  |
| Bates Drive School                                             | East Hills Boys HS                   | Ingleburn HS                      | Minchinbury PS                     | St Andrews PS                        |   |  |  |
| Bennett Road PS                                                | East Hills Girls Tech HS             | Ingleburn PS                      | Minerva School                     | St Clair HS                          |   |  |  |
| Bert Oldfield PS                                               | East Hills PS                        | James Busby HS                    | Minto PS                           | St Clair PS                          |   |  |  |
| Blacktown Boys HS                                              | Eastern Creek PS                     | James Erskine PS                  | Miranda North PS                   | St Johns Park HS                     |   |  |  |
| Blacktown Girls HS                                             | Edensor Park PS                      | James Meehan HS                   | Miranda PS                         | St Johns Park PS                     |   |  |  |
| Blacktown North PS                                             | Emu Heights PS                       | Jamison HS                        | Mitchell HS                        | St Marys North PS                    |   |  |  |
| Blacktown South PS                                             | Emu Plains PS                        | Jamison PS                        | Moorebank HS                       | St Marys South PS                    |   |  |  |
| Blacktown West PS                                              | Endeavour Sports HS                  | Jannali East PS                   | Mount Druitt PS                    | Surveyors Creek PS                   |   |  |  |
| Blackwell PS                                                   | Engadine HS                          | Jannali PS                        | Mount Pritchard East PS            | Sutherland Hospital School           |   |  |  |
| Bonnet Bay PS                                                  | Engadine PS                          | John Edmondson HS                 | Mount Pritchard PS                 | Sutherland North PS                  |   |  |  |
| Bonnyrigg Heights PS                                           | Engadine PS Engadine West PS         | Kamay Botany Bay EEC              | Nepean Creative and PA HS          | Sutherland PS                        |   |  |  |
| Bonnyrigg HS                                                   | Erigadine West PS Erskine Park HS    | Kareela PS                        | ·                                  | Sylvania Heights PS                  |   |  |  |
| Bonnyrigg PS                                                   | Eschol Park PS                       | Karela FS<br>Kearns PS            | Newbridge Heights PS<br>Nuwarra PS | Sylvania Heights P3<br>Sylvania HS   |   |  |  |
| Bossley Park HS                                                | Evans HS                             | King Park PS                      | Orchard Hills PS                   | Sylvania PS                          |   |  |  |
|                                                                |                                      |                                   |                                    | Taren Point PS                       |   |  |  |
| Bossley Park PS<br>Broderick Gillawarna School                 | Fairfield Heights PS<br>Fairfield HS | Kingswood South DS                | Oxley Park PS                      | Tharawal PS                          |   |  |  |
| Bundeena PS                                                    | Fairfield PS                         | Kingswood South PS<br>Kirrawee HS | Oyster Bay PS                      |                                      |   |  |  |
|                                                                |                                      |                                   | Padstow Heights PS                 | The Grange PS<br>The Hills Sports HS |   |  |  |
| Burraneer Bay PS                                               | Fairfield West PS                    | Kirrawee PS                       | Padstow North PS                   | •                                    |   |  |  |
| Busby PS                                                       | Fairvale HS                          | Kurnell PS                        | Padstow Park PS                    | The Mandaux BO                       |   |  |  |
| Busby West PS                                                  | Fairvale PS                          | Laguna Street PS                  | Panania North PS                   | The Meadows PS                       |   |  |  |
| Cabramatta HS                                                  | Fernhill School                      | Lalor Park PS                     | Panania PS                         | Tower Street PS                      |   |  |  |
| Cabramatta PS                                                  | George Bass School                   | Lansvale East PS                  | Passfield Park School              | Vardys Road PS                       |   |  |  |
| Cabramatta West PS                                             | Georges Hall PS                      | Lansvale PS                       | Penrith HS                         | Villawood East PS                    |   |  |  |
| Campbell House School                                          | Georges River EEC                    | Lapstone PS                       | Penrith PS                         | Walters Road PS                      |   |  |  |
| Campbellfield PS                                               | Gledswood Hills PS                   | Lawrence Hargrave School          | Penrith South PS                   | Warwick Farm PS                      |   |  |  |
| Canley Heights PS                                              | Glenbrook PS                         | Leonay PS                         | Picnic Point HS                    | Waterfall PS                         |   |  |  |
| Canley Vale HS                                                 | Glenfield Park School                | Leppington PS                     | Picnic Point PS                    | Wattawa Heights PS                   |   |  |  |
| Canley Vale PS                                                 | Glenfield PS                         | Les Powell School                 | Plumpton HS                        | Wattle Grove PS                      |   |  |  |
| Caringbah HS                                                   | Glenmore Park HS                     | Leumeah HS                        | Plumpton House School              | Westfields Sports HS                 |   |  |  |
| Caringbah North PS                                             | Glenmore Park PS                     | Leumeah PS                        | Plumpton PS                        | William Rose School                  |   |  |  |
| Caringbah PS                                                   | Glenwood PS                          | Lilli Pilli PS                    | Port Hacking HS                    | William Stimson PS                   |   |  |  |
| Caroline Chisholm School                                       | Governor Philip King PS              | Liverpool Boys HS                 | Prairievale PS                     | Woolooware HS                        |   |  |  |
| Cartwright PS                                                  | Grays Point PS                       | Liverpool Girls HS                | Prairiewood HS                     | Woolooware PS                        |   |  |  |
| Casula HS                                                      | Green Valley PS                      | Liverpool Hospital School         | Prestons PS                        | Woronora River PS                    |   |  |  |
| Casula PS                                                      | Greenway Park PS                     | Liverpool PS                      | Regentville PS                     | Yarrawarrah PS                       |   |  |  |
| Cecil Hills HS                                                 | Guise PS                             | Liverpool West PS                 | Revesby PS                         | York PS                              |   |  |  |
| Cecil Hills PS                                                 | Gymea Bay PS                         | Loftus PS                         | Revesby South PS                   | Yowie Bay PS                         |   |  |  |