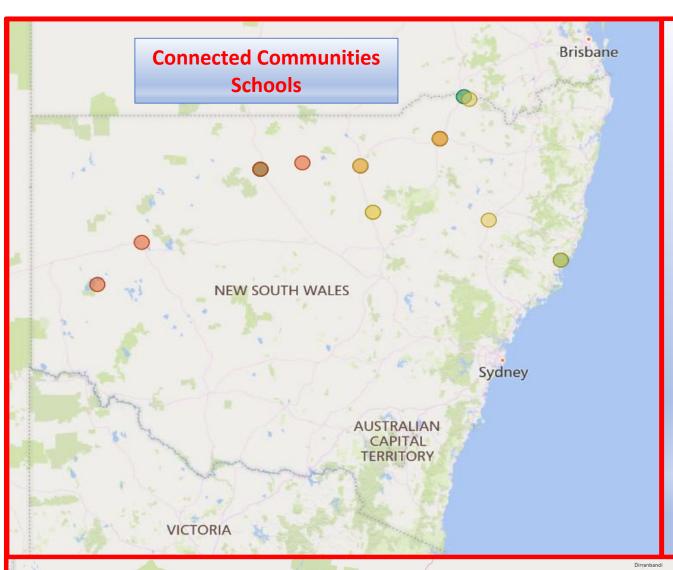

# **Connected Communities Schools**

**Boggabilla Central School Bourke High School Bourke Public School Brewarrina Central School Coonamble High School Coonamble Public School Hillvue Public School Menindee Central School Moree East Public School Moree Secondary College Albert St Campus Moree Secondary College Carol Ave Campus Taree High School Taree Public School Toomelah Public School Walgett Community College - High School Walgett Community College - Primary School Wilcannia Central School** 

#### **Connected Communities Schools**

Boggabilla Central School Coonamble HS Moree East PS Taree HS Walgett Community College - HS
Bourke High School Coonamble PS Moree Sec College Albert St Campus Taree PS Walgett Community College - PS
Bourke Public School Hillvue PS Moree Sec College Carol Ave Campus Toomelah PS Wilcannia Central School